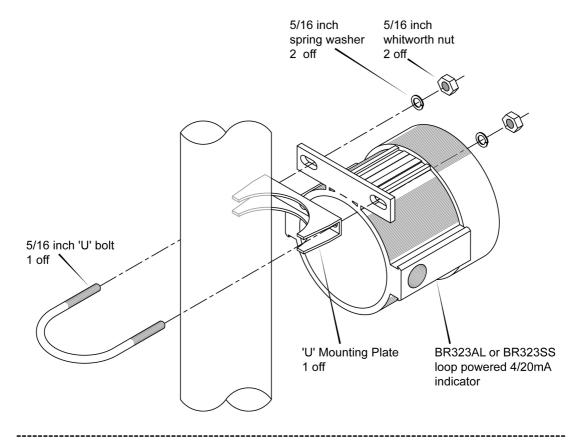

Each pipe mounting kit consists of the following components:

| Quantity | Description             |
|----------|-------------------------|
| 1        | 'U' Mounting Plate      |
| 1        | 5/16 inch 'Ū' bolt      |
| 2        | 5/16 inch whitworth nut |
| 2        | 5/15 inch spring washer |

## Assembly procedure

Place the 'U' Mounting Plate and the 'U' Bolt around the supporting pipe and secure the instrument to the 'U' Bolt with the two nuts as shown below. Tighten both nuts until the washers are compressed and the instrument is securely attached to the pipe.