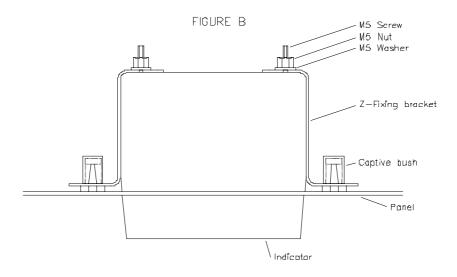

4 off M6 washer

- 1 The panel cut-out and the position of the fixing holes are shown in Figure A.
- 2 Remove the front of the instrument by unscrewing the four corner captive screws. Using the M5 screws, nuts and washers attach the Z-fixing brackets to the back of the instrument as shown in Figure B.
- Push the four captive bushes into the 12.7 mm diameter holes in the Z-fixing brackets as shown in Figure B.
- 4 Offer the assembly to the panel and fix the brackets and trim plate to the panel using the M6 screws and washers.