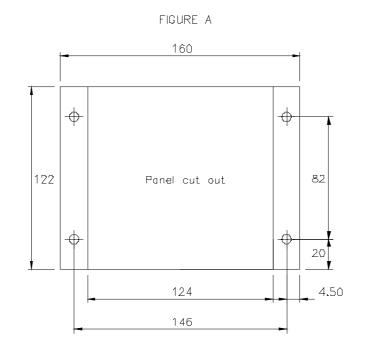

## **ASSEMBLY INSTRUCTIONS**

Each panel mounting kit consists of the following components:

2 off Z-fixing bracket

4 off M6 captive bush

4 off M5 x 25 screw

4 off M5 nut

4 off M5 washer

4 off M6 x 25 screw

4 off M6 washer

- 1 The panel cut-out and the position of the fixing holes are shown in Figure A.
- 2 Remove the front of the instrument by unscrewing the four corner captive screws. Using the M5 screws, nuts and washers attach the Z-fixing brackets to the back of the instrument as shown in Figure B.
- Push the four captive bushes into the 12.7 mm diameter holes in the Z-fixing brackets as shown in Figure B.
- 4 Offer the assembly to the panel and fix the brackets and trim plate to the panel using the M6 screws and washers.