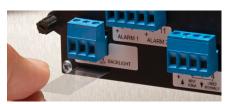

#### Tag number

Customer specified tag number or application information can be thermally printed or laser etched onto the instrument rear panel adjacent to the terminals.

Tag number or application printed on rear panel of instrument.

All instruments can typically accommodate up to 2 rows of 18 characters

#### Tag number

Customer specified tag number or application information can be thermally printed or laser etched onto the instrument rear panel adjacent to the terminals.

Tag number printed on rear panel of instrument

Instruments can typically accommodate up to 2 rows of 18 characters.