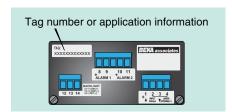

#### Tag number

Customer specified tag number or application information can be thermally printed or laser etched onto the instrument rear panel adjacent to the terminals.

Tag number or application printed on rear panel of instrument.

All instruments can typically accommodate up to 2 rows of 18 characters